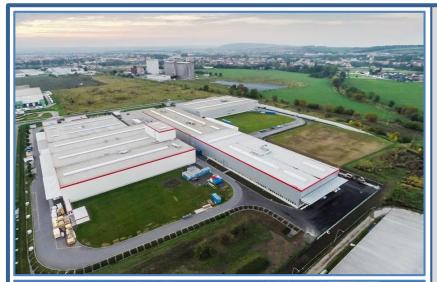

#### Building

A NEW LOGISTIC HALL - V. PHASE WINDMÖLLER&HÖLSCHER Prostějov

Construction period:

10/2016 - 09/2017

Investor:

Windmöller&Hölscher Czech s.r.o.

Contract value:

2,6 mil EUR

Volume:

built-up area 3.745 m<sup>2</sup> paved areas 4.295 m<sup>2</sup>

### **General delivery**

The 5th phase of the construction of a new building facility for assembly of machinery and equipment for the production of packaging follows up the existing assembly and expedition hall. The hall is one-storey, doubleglazed with a saddle roof and is made up of a steel structure based on the piles. The hall contains 3 floors of inbuild structure which occupies part of its internal area. Its external cladding is partly formed of hall external cladding and the roof forms its roof structure.