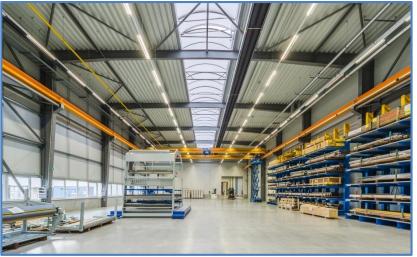

### **General delivery**

The 5th phase of the construction of a new building facility for assembly of machinery and equipment for the production of packaging follows up the existing assembly and expedition hall. The hall is one-storey, doubleglazed with a saddle roof and is made up of a steel structure based on the piles. The hall contains 3 floors of inbuild structure which occupies part of its internal area. Its external cladding is partly formed of hall external cladding and the roof forms its roof structure.