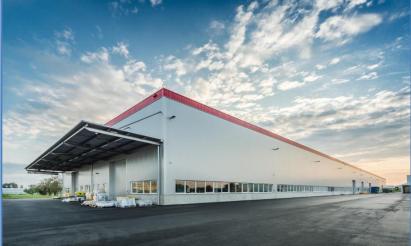

### **General delivery**

The 5th phase of the construction of a new building facility for assembly of machinery and equipment for the production of packaging follows up the existing assembly and expedition hall. The hall is one-storey, doubleglazed with a saddle roof and is made up of a steel structure based on the piles. The hall contains 3 floors of inbuild structure which occupies part of its internal area. Its external cladding is partly formed of hall external cladding and the roof forms its roof structure.