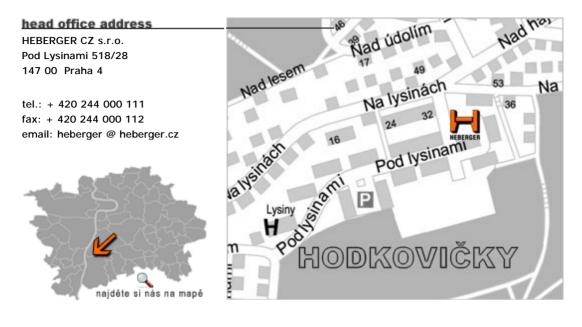

## Contacts HEBERGER.CZ

How to find us...

## From the direction of Brno (D1)

- highway D1 turns into and continues as "5. května Street" at the kilometer 0
- take the Spořilov exit which will lead you right down under the bridge leading to the South connection lane
- less than 4 km further, past the OMV gas station, turn right to Branik and then immediately left under the South connection lane
- about 500 m later you will arrive at the intersection with traffic lights, enter the left turn lane
- after you cross the first traffic light intersection you will reach another intersection just ahead of pedestrian bridge and there you drive to the left to V Mokřinách Street
- drive on the main road and you will find us approximately 500 m later on the left hand side at the intersection of Na Lysinách and Nad Hájem Streets

## From the direction of Plzeň (D5)

- at the exit No.1 to "Třebonice" drive down to the left under the bridge going to "Pražský roundabout" (direction to Zličín, Řepy) – you will approach Barrandov bridge from the right side traffic lane
- after you cross Barrandov bridge you will turn right in the direction of Modřany
- when you reach intersection with traffic lights turn to the left in the direction of Modřany, drive through the first traffic light, and at the next intersection just ahead of the bridge for the pedestrians turn to the left to V Mokřinách Street
- drive on the main road and you will find us approximately 500 m later on the left hand side at the intersection
  of Na Lysinách and Nad Hájem Streets

From the direction of Teplice (D8)

- highway D8 from Teplice turns into and continues as "Cínovecká Street" from the Highway D8 turn to the left in the direction of Brno, Plzeň
- when you enter the South connection lane (still continuing in the direction of Brno, Plzeň) you will drive approximately 8 km all the way to OMV gas station and Modřany exit
- turn left in the direction of Modřany
- after 500 m, you will reach intersection with traffic lights, enter the left turn lane and continue to the left
- after you cross the first traffic light intersection you will reach another intersection just ahead of pedestrian bridge and there you drive to the left to V Mokřinách Street
- drive on the main road and you will find us approximately 500 m later on the left hand side at the intersection
  of Na Lysinách and Nad Hájem Streets